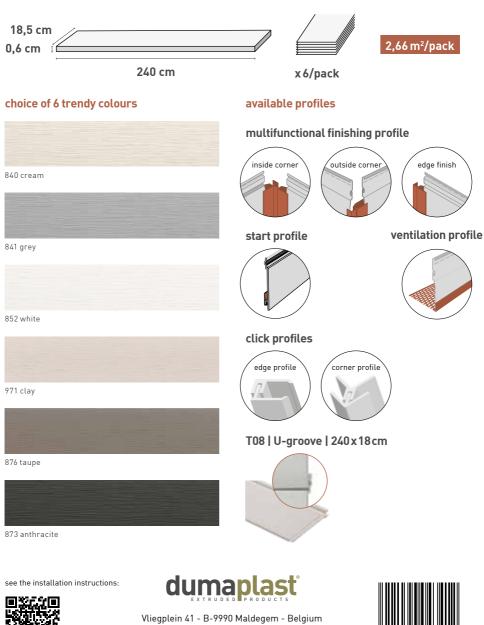

## Stylish, thanks to a concealed click system

+ revolutionary patented click system

+ no more unsightly connection profiles that fade over time

All Dumaclin products are quick and easy to install with just one finishing profile. This multifunctional profile is the perfect finish for outside corners, inside corners and edges. Convenient, right?

We also provide start profiles and ventilation profiles (not visible after installation). Two more click profiles are also available: an edge profile and a corner profile.

Nothing but advantages:

- short panels (240 cm)
- light
- easy to transport
- little cutting residue
- installation by 1 person possible
- weatherproof
- easy maintenance
- matte finish with a fine wood texture

#### Multifunctional profile: 1 profile for all corners and edges

T +32 50 72 90 11 - info@dumaplast.be

www.dumaplast.com

2023-04

5