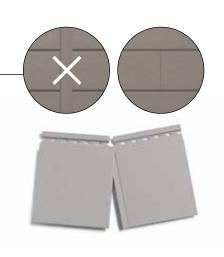

## Stylish, thanks to a concealed click system

+ revolutionary patented click system

+ no more unsightly connection profiles that fade over time

All Dumaclin products are quick and easy to install with just one finishing profile. This multifunctional profile is the perfect finish for outside corners, inside corners and edges. Convenient, right?