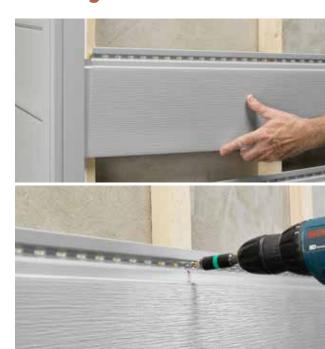

## dumaclin

quick and easy to install

We also provide start profiles and ventilation profiles (not visible after installation). Two more click profiles are also available: an edge profile and a corner profile.

Nothing but advantages:

- short panels (240 cm)
- light
- easy to transport
- little cutting residue
- installation by 1 person possible
- weatherproof
- easy maintenance
- matte finish with a fine wood texture